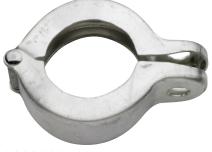

## **Meter Union Clamps**

Typical Installation

93280190

93280193

93280197

| Part Number | Meter Union Clamps                  |
|-------------|-------------------------------------|
| 93280190    | 5LT. Meter Union Clamp—hinged       |
| 93280193    | 10LT. Meter Union Clamp—hinged      |
| 93280197    | 1A Sprague Meter Union Clamp-hinged |

## **Description**

Prevent reversed meters, meter bypasses, and unauthorized meter reconnects economically with Highfield meter union clamps. Hinged design permits easy field installation at the connection nut of the gas meter. Clamps are secured in place with either the lockseal assembly or various barrel locking systems. Meter union clamps are available in 5LT, 10LT, and Sprague 1A sizes.