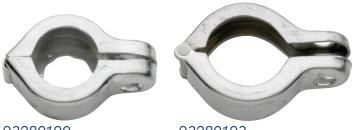

## **Meter Union Clamps**

Typical Installation

93280190

93280193

93280197

| Part Number | Meter Union Clamps                  |
|-------------|-------------------------------------|
| 93280190    | 5LT. Meter Union Clamp—hinged       |
| 93280193    | 10LT. Meter Union Clamp—hinged      |
| 93280197    | 1A Sprague Meter Union Clamp-hinged |

## **Description**

Prevent reversed meters, meter bypasses, and unauthorized meter reconnects economically with Highfield meter union clamps. Hinged design permits easy field installation at the connection nut of the gas meter. Clamps are secured in place with either the lockseal assembly or various barrel locking systems. Meter union clamps are available in 5LT, 10LT, and Sprague 1A sizes.