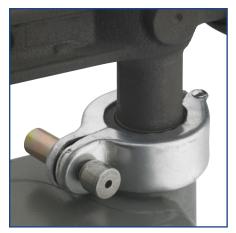

## **Meter Union Clamps**

Typical Installation

93280190

93280193

93280197

| Part Number | Meter Union Clamps                  |
|-------------|-------------------------------------|
| 93280190    | 5LT. Meter Union Clamp—hinged       |
| 93280193    | 10LT. Meter Union Clamp—hinged      |
| 93280197    | 1A Sprague Meter Union Clamp-hinged |

## **Description**

Prevent reversed meters, meter bypasses, and unauthorized meter reconnects economically with Highfield meter union clamps. Hinged design permits easy field installation at the connection nut of the gas meter. Clamps are secured in place with either the lockseal assembly or various barrel locking systems. Meter union clamps are available in 5LT, 10LT, and Sprague 1A sizes.

## Installation

- 1 Wrap hinged clamp around meter connection nut to meter connection nut.
- 2 Apply lockseal assembly or desired barrel lock and cap to secure.