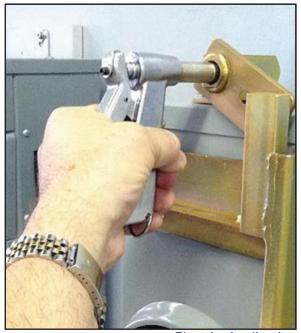

## Electric Application

Gas Application

## **Description**

The Highfield EZY#6 Barrel Lock Key makes barrel lock installation and removal simple and straightforward. The ergonomic grip has been designed with utility revenue protection investigators in mind. It is easy to operate, fits in your right or left hand comfortably and is manufactured of durable materials for long lasting use.

## **Benefits/Advantages**

- Eliminates breakage
- Ergonomic design for ease of use
- Grip permits easy installation and removal of barrel locks
- Manufactured with durable materials
- Minimizes hand stress