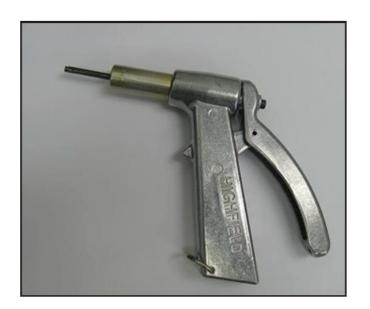

## **Description**

The Highfield EZY#6 Barrel Lock Key makes barrel lock installation and removal simple and straightforward. The ergonomic grip has been designed with utility revenue protection investigators in mind. It is easy to operate, fits in your right or left hand comfortably and is manufactured of durable materials for long lasting use.

The Key Handle can be serialized for identifying purposes and optimum key control.

| Part Numbers | Description |
|--------------|-------------|
| 93480136-EZ  | EZY-#6 Key  |