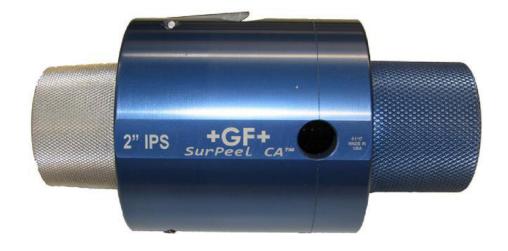

| Features                                           | Benefits                                                                                                                                  |
|----------------------------------------------------|-------------------------------------------------------------------------------------------------------------------------------------------|
| Controlled advance with threaded drive.            | Prevents skipping.                                                                                                                        |
| Sandvik hardened knife steel cutting blades.       | Blades stay sharp for a very long time.                                                                                                   |
| Quick release ratchet.                             | Operator time saver - no reverse threading required.                                                                                      |
| Anodized aluminum body and serviceable components. | Will not corrode and all wearing parts are replaceable.                                                                                   |
| Mandrels re-round out-of-round tubing.             | Can adapt to minor imperfections in tubing wall. Near perfect peel on coil or straight tubing. Will accommodate various wall thicknesses. |
| Floating blades.                                   | Consistent peeling depth.                                                                                                                 |
| Directly opposed dual cutting blades.              | Speeds up peeling process.                                                                                                                |