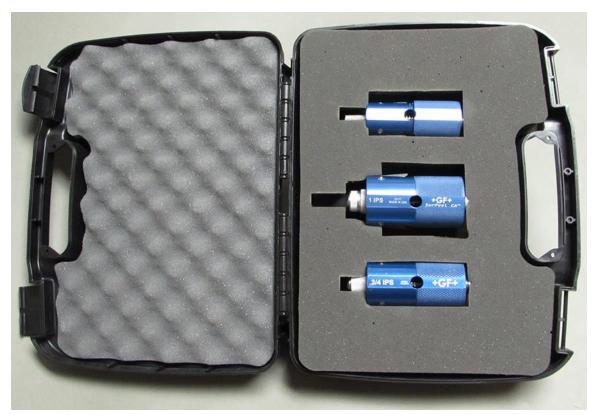

Example of SurPeel CA® Kits - 360063879 .5 CTS, .75 IPS, 1 IPS

Example of SurPeel CA® individual peeler – 360062013 .75 IPS

| 5° CTS   360062010   FSEQ, Peeler, Mini, .5° CTS SurPeel CA, EF Tools                                                                                                                                                                                                                                                                                                                                                                                                                                                                                                                                                                                                                                                                                                                                                                                                                                                                                                                                                                                                                                                                                                                                                                                                                                                                                                                                                                                                                                                                                                                                                                                                                                                                                                                                                                                                                                                                                                                                                                                                                                                        | Size                            | Part Number | Description                                            |
|------------------------------------------------------------------------------------------------------------------------------------------------------------------------------------------------------------------------------------------------------------------------------------------------------------------------------------------------------------------------------------------------------------------------------------------------------------------------------------------------------------------------------------------------------------------------------------------------------------------------------------------------------------------------------------------------------------------------------------------------------------------------------------------------------------------------------------------------------------------------------------------------------------------------------------------------------------------------------------------------------------------------------------------------------------------------------------------------------------------------------------------------------------------------------------------------------------------------------------------------------------------------------------------------------------------------------------------------------------------------------------------------------------------------------------------------------------------------------------------------------------------------------------------------------------------------------------------------------------------------------------------------------------------------------------------------------------------------------------------------------------------------------------------------------------------------------------------------------------------------------------------------------------------------------------------------------------------------------------------------------------------------------------------------------------------------------------------------------------------------------|---------------------------------|-------------|--------------------------------------------------------|
| 75° CTS   360062012   FSEQ, Peeler, Mini, 75° CTS SurPeel CA, EF Tools                                                                                                                                                                                                                                                                                                                                                                                                                                                                                                                                                                                                                                                                                                                                                                                                                                                                                                                                                                                                                                                                                                                                                                                                                                                                                                                                                                                                                                                                                                                                                                                                                                                                                                                                                                                                                                                                                                                                                                                                                                                       | .5" CTS                         | 360062010   | FSEQ, Peeler, Mini, .5" CTS SurPeel CA, EF Tools       |
| 75" IPS                                                                                                                                                                                                                                                                                                                                                                                                                                                                                                                                                                                                                                                                                                                                                                                                                                                                                                                                                                                                                                                                                                                                                                                                                                                                                                                                                                                                                                                                                                                                                                                                                                                                                                                                                                                                                                                                                                                                                                                                                                                                                                                      | .5" IPS                         | 360062011   | FSEQ, Peeler, Mini, .5" IPS SurPeel CA, EF Tools       |
| 1" CTS 360062014 FSEQ, Peeler, Mini, 1" CTS SurPeel CA, EF Tools 1" IPS 360062015 FSEQ, Peeler, Mini, 1" IPS SurPeel CA, EF Tools 1.25" IPS 360062016 FSEQ, Peeler, Mini, 1.25" CTS SurPeel CA, EF Tools 1.25" IPS 360062017 FSEQ, Peeler, Mini, 1.25" IPS SurPeel CA, EF Tools 2" IPS 360062017 FSEQ, Peeler, Mini, 1.25" IPS SurPeel CA, EF Tools  *2" IPS 360029359 FSEQ, Peeler, Mini, 1.25" IPS SurPeel CA, EF Tools  *2" IPS 360062017  *5" IPS, JOHN JOHN JOHN JOHN JOHN JOHN JOHN JOHN                                                                                                                                                                                                                                                                                                                                                                                                                                                                                                                                                                                                                                                                                                                                                                                                                                                                                                                                                                                                                                                                                                                                                                                                                                                                                                                                                                                                                                                                                                                                                                                                                               | .75" CTS                        | 360062012   | FSEQ, Peeler, Mini, .75" CTS SurPeel CA, EF Tools      |
| 1" IPS 360062015 FSEQ, Peeler, Mini, 1" IPS SurPeel CA, EF Tools 1.25" CTS 360062016 FSEQ, Peeler, Mini, 1.25" CTS SurPeel CA, EF Tools 1.25" IPS 360062017 FSEQ, Peeler, Mini, 1.25" IPS SurPeel CA, EF Tools  *2" IPS 360029359 FSEQ, Peeler, Mini, 2" IPS, DR11, SurPeel CA, EF Tools  *2" IPS 3600693 FSEQ, Peeler, Mini, 2" IPS, DR11, SurPeel CA, EF Tools  *5" CTS, .5" IPS, .75" IPS, 1.25" IPS, 2" IPS 5" CTS, .75 360062709 FSEQ, SET, MINI PEELER, .5 CTS, .75 IPS, 1.25 IPS, 2 IPS, SIZES IN CARRYING CASE  *5" CTS, .75" IPS, 1" IPS 5" CTS, .75" IPS, .75" IPS, .75" IPS, .75 IPS  | .75" IPS                        | 360062013   | FSEQ, Peeler, Mini, .75" IPS SurPeel CA, EF Tools      |
| 1.25" CTS                                                                                                                                                                                                                                                                                                                                                                                                                                                                                                                                                                                                                                                                                                                                                                                                                                                                                                                                                                                                                                                                                                                                                                                                                                                                                                                                                                                                                                                                                                                                                                                                                                                                                                                                                                                                                                                                                                                                                                                                                                                                                                                    | 1" CTS                          | 360062014   | FSEQ, Peeler, Mini, 1" CTS SurPeel CA, EF Tools        |
| 1.25" IPS   360062017   FSEQ, Peeler, Mini, 1.25" IPS SurPeel CA, EF Tools                                                                                                                                                                                                                                                                                                                                                                                                                                                                                                                                                                                                                                                                                                                                                                                                                                                                                                                                                                                                                                                                                                                                                                                                                                                                                                                                                                                                                                                                                                                                                                                                                                                                                                                                                                                                                                                                                                                                                                                                                                                   | 1" IPS                          | 360062015   | FSEQ, Peeler, Mini, 1" IPS SurPeel CA, EF Tools        |
| *2" IPS 360029359 FSEQ, Peeler, Mini, 2" IPS, DR11, SurPeel CA, EF Tools  SurPeel CA* Kits  5" CTS, .5"   36006693   FSEQ, SET, MINI PEELER, .5 CTS, .5 IPS, .75 IPS, 1.25 IPS, 2 IPS, SURPEEL CA, 5 SIZES IN CARRYING CASE  1.25" IPS, 2" IPS, 2"   1PS, 1"   1PS, 1.25" IPS, 2 IPS, SURPEEL CA, 5 SIZES IN CARRYING CASE  1.25" IPS, 360062709   FSEQ, SET, MINI PEELER, SUCTS, .75 IPS, 1.25 IPS, SURPEEL CA, 4 SIZES IN CARRYING CASE  2" IPS  5" CTS, .75"   360063879   FSEQ, SET, MINI PEELER, SURPEEL CA, .5 CTS, .75 IPS, 1 IPS, 3 SIZES IN CARRYING CASE, GFCP EF TOOLS  5" CTS, .1" IPS  5" CTS, .1"   360063567   FSEQ, SET, MINI PEELER, SURPEEL CA, .5 CTS, .1 CTS, 2 IPS, 3 SIZES IN CARRYING CASE, GFCP EF TOOLS  5" CTS, .5"   360063608   FSEQ, SET, MINI PEELER, SURPEEL CA, .5 CTS, 1 CTS, 2 SIZES IN CARRYING CASE, GFCP EF TOOLS  5" CTS, .5"   360063491   FSEQ, SET, MINI PEELER, SURPEEL CA, .5 CTS, .5 IPS, .75 IPS, 1.25 IPS, .75 IPS, 1.25 IPS, 5 SIZES IN CARRYING CASE, GFCP EF TOOLS  5" CTS, .5"   360063930   FSEQ, SET, MINI PEELER, SURPEEL CA, .5 CTS, .5 IPS, .75 IPS, 1.25 IPS, 4 SIZES IN CARRYING CASE, GFCP EF TOOLS  5" CTS, .75"   360063524   FSEQ, SET, MINI PEELER, SURPEEL CA, .5 CTS, .5 IPS, .75 IPS, 1.25 IPS, 4 SIZES IN CARRYING CASE, GFCP EF TOOLS  5" CTS, .75"   360063524   FSEQ, SET, MINI PEELER, SURPEEL CA, .5 CTS, .5 IPS, .1 IPS, 1.25 IPS, 4 SIZES IN CARRYING CASE, GFCP EF TOOLS  5" CTS, .75"   1PS, .1"   1PS, .1 25 IPS, 5 SIZES IN CARRYING CASE, GFCP EF TOOLS  5" CTS, .75"   1PS, .1"   1PS, .1 25 IPS, 5 SIZES IN CARRYING CASE, GFCP EF TOOLS  5" CTS, .75"   1PS, .1"   1PS, .1 25 IPS, .5 SIZES IN CARRYING CASE, GFCP EF TOOLS  5" CTS, .75"   1PS, .1"   1PS, .1 25 IPS, .5 SIZES IN CARRYING CASE, GFCP EF TOOLS  5" CTS, .75"   1PS, .1"   1PS, .1 25 IPS, .5 SIZES IN CARRYING CASE, GFCP EF TOOLS  5" CTS, .75"   1PS, .1"   1PS, .1 25 IPS, .5 SIZES IN CARRYING CASE, GFCP EF TOOLS  5" CTS, .75"   1PS, .1"   1PS, .1 25 IPS, .5 SIZES IN CARRYING CASE, GFCP EF TOOLS  5" CTS, .75"   1PS, .1"   1PS, .1 25 IPS, .5 SIZES IN C        | 1.25" CTS                       | 360062016   | FSEQ, Peeler, Mini, 1.25" CTS SurPeel CA, EF Tools     |
| SurPeel CA® Kits           5° CTS, 5° IPS, 75° IPS, 1.25° IPS, 2° IPS, 75° IPS, 1.25° IPS, 2° IPS, 2° IPS, 2° IPS         360060693         FSEQ, SET, MINI PEELER, .5 CTS, .5 IPS, .75 IPS, 1.25 IPS, 2 IPS, SURPEEL CA, 5 SIZES IN CARRYING CASE           5° CTS, .75° IPS, 2° IPS, 2° IPS         360062709         FSEQ, SET, MINI PEELER, .5CTS, .75 IPS, 1.25 IPS, 2 IPS, SURPEEL CA, 4 SIZES IN CARRYING CASE           5° CTS, .75° IPS, 1° IPS         360063879         FSEQ, SET, MINI PEELER, SURPEEL CA, .5 CTS, .75 IPS, 1 IPS, 3 SIZES IN CARRYING CASE, GFCP EF TOOLS           5° CTS, 1° CTS, 1° CTS, 2° IPS         360063567         FSEQ, SET, MINI PEELER, SURPEEL CA, .5 CTS, 1 CTS, 2 IPS, 3 SIZES IN CARRYING CASE, GFCP EF TOOLS           5° CTS, 1° CTS         360063608         FSEQ, SET, MINI PEELER, SURPEEL CA, .5 CTS, .1 CTS, 2 SIZES IN CARRYING CASE, GFCP EF TOOLS           5° CTS, 5° IPS, 1° IPS, 1° IPS, 1.25° IPS, 1° IPS, 1.25° IPS, 1° IPS, 1° IPS, 1.25° IPS, 1° IPS, 1° IPS, 1° IPS, 1.25° IPS, 1° IPS                                                                                                                                                                                                                                                                                              | 1.25" IPS                       | 360062017   | FSEQ, Peeler, Mini, 1.25" IPS SurPeel CA, EF Tools     |
| FSEQ, SET, MINI PEELER, .5 CTS, .5 IPS, .75 IPS, .125 IPS, .2 IPS, .2 IPS, .75 IPS .2 IPS .5 IPS .75  | * 2" IPS                        | 360029359   | FSEQ, Peeler, Mini, 2" IPS, DR11, SurPeel CA, EF Tools |
| IPS, .75"   IPS, 2"   IPS   360062709   FSEQ, SET, MINI PEELER, SCTS, .75   IPS, 1.25   IPS, 2"   IPS   360063879   FSEQ, SET, MINI PEELER, SURPEEL CA, .5 CTS, .75   IPS, 1   IPS, 1"   IPS   IN CARRYING CASE, GFCP EF TOOLS   IN CARRYING CASE, GFCP EF TOOLS   5" CTS, 1" CTS   360063567   FSEQ, SET, MINI PEELER, SURPEEL CA, .5 CTS, 1 CTS, 2   IPS, 3 SIZES   IN CARRYING CASE, GFCP EF TOOLS   5" CTS, .5"   360063608   FSEQ, SET, MINI PEELER, SURPEEL CA, .5 CTS, 1 CTS, 2 SIZES   IN CARRYING CASE, GFCP EF TOOLS   5" CTS, .5"   IPS, .75"   IPS, .125"   IPS   1.25   IPS, .5"   IPS, .125"   IPS   1.25   IPS, .5"   IPS, .15"   IPS   1.25   IPS   IPS   1.25   IPS   | SurPeel CA® Kits                |             |                                                        |
| IPS, 1.25"   IPS                                                                                                                                                                                                                                                                                                                                                                                                                                                                                                                                                                                                                                                                                                                                                                                                                                                                                                                                                                                                                                                                                                                                                                                                                                                                                                                                                                                                                                                                                                                                                                                                                                                                                                                                                                                                                                                                                                                                                                                                                                                                                                             | IPS, .75" IPS,<br>1.25" IPS, 2" | 360060693   |                                                        |
| IPS, 1"   IPS                                                                                                                                                                                                                                                                                                                                                                                                                                                                                                                                                                                                                                                                                                                                                                                                                                                                                                                                                                                                                                                                                                                                                                                                                                                                                                                                                                                                                                                                                                                                                                                                                                                                                                                                                                                                                                                                                                                                                                                                                                                                                                                | IPS, 1.25" IPS,                 | 360062709   |                                                        |
| 2" IPS         IN CARRYING CASE, GFCP EF TOOLS           .5" CTS, 1"CTS         360063608         FSEQ, SET, MINI PEELER, SURPEEL CA, .5 CTS, .1 CTS, .2 SIZES IN CARRYING CASE, GFCP EF TOOLS           .5" CTS, .5"         360063491         FSEQ, SET, MINI PEELER, SURPEEL CA, .5 CTS, .5 IPS, .75 IPS, .1 IPS, .1.25 IPS, .1.25 IPS, .1.25 IPS, .5 SIZES IN CARRYING CASE, GFCP EF TOOLS           .5" CTS, .5"         360063930         FSEQ, SET, MINI PEELER, SURPEEL CA, .5 CTS, .5 IPS, .75 IPS, .1.25 IPS, .4 SIZES IN CARRYING CASE, GFCP EF TOOLS           .5" CTS, .75" IPS, .1" IPS, .1.25" IPS         360063524         FSEQ, SET, MINI PEELER, SURPEEL CA, .5 CTS, .75 IPS, .1 IPS, .1.25 IPS, .25" IPS           .5" CTS, .75" JPS, .1" IPS, .1.25" IPS         360063525         FSEQ, SET, MINI PEELER, SURPEEL CA, .5 CTS, .75 IPS, .1 IPS, .1.25 IPS, .2 IPS, .5 SIZES IN CARRYING CASE, GFCP EF TOOLS           .75" IPS, .1" IPS, .1" IPS, .1.25" IPS, .2" IPS         360063590         FSEQ, SET, MINI PEELER, SURPEEL CA, .75 IPS, .1 IPS, .1.25 IPS, .3 SIZES IN CARRYING CASE, GFCP EF TOOLS           Metric SurPeel CA*           Metric SurPeel CA*           16 mm         360063905         16, ISO, .2.2 WALL, SURPEEL CA, .GFCP EF TOOLS           25 mm         360063905         25, ISO, .2.3 TO 3.4 WALL, SURPEEL CA, .GFCP EF TOOLS                                                                                                                                                                                                                                                                                                                                                                                                                                                                                                                                                                                                                                                                                                                                             | ·                               | 360063879   |                                                        |
| CARRYING CASE, GFCP EF TOOLS  .5" CTS, .5"                                                                                                                                                                                                                                                                                                                                                                                                                                                                                                                                                                                                                                                                                                                                                                                                                                                                                                                                                                                                                                                                                                                                                                                                                                                                                                                                                                                                                                                                                                                                                                                                                                                                                                                                                                                                                                                                                                                                                                                                                                                                                   |                                 | 360063567   |                                                        |
| IPS, .75"   IPS, 1.25"   IPS, 1.25"   IPS, 1.25"   IPS, .75"   I | .5"CTS, 1"CTS                   | 360063608   |                                                        |
| IPS, .75" IPS,       IPS, 4 SIZES IN CARRYING CASE, GFCP EF TOOLS         .5" CTS, .75" IPS, 1" IPS, 1.25" IPS       360063524       FSEQ, SET, MINI PEELER, SURPEEL CA, .5 CTS, .75 IPS, 1 IPS, 1.25 IPS, 4 SIZES IN CARRYING CASE, GFCP EF TOOLS         .5" CTS, .75" IPS       360063525       FSEQ, SET, MINI PEELER, SURPEEL CA, .5 CTS, .75 IPS, 1 IPS, 1.25 IPS, 2 IPS, 5 SIZES IN CARRYING CASE, GFCP EF TOOLS         .75" IPS, 1" IPS, 1.25" IPS, 1" IPS, 1.25" IPS                                                                                                                                                         | IPS, .75" IPS,<br>1" IPS, 1.25" | 360063491   |                                                        |
| IPS, 1" IPS,       IPS, 4 SIZES IN CARRYING CASE, GFCP EF TOOLS         1.25" IPS       360063525       FSEQ,SET, MINI PEELER, SURPEEL CA, .5 CTS, .75 IPS, 1 IPS, 1.25 IPS, 2 IPS, 5 SIZES IN CARRYING CASE, GFCP EF TOOLS         1.25" IPS, 2" IPS       360063590       FSEQ, SET, MINI PEELER, SURPEEL CA, .75 IPS, 1 IPS, 1.25 IPS, 3 SIZES IN CARRYING CASE, GFCP EF TOOLS         Metric SurPeel CA®       16 mm       360062927       16, ISO, 2.2 WALL, SURPEEL CA, GFCP EF TOOLS         25 mm       360063905       25, ISO, 2.3 TO 3.4 WALL, SURPEEL CA, GFCP EF TOOLS                                                                                                                                                                                                                                                                                                                                                                                                                                                                                                                                                                                                                                                                                                                                                                                                                                                                                                                                                                                                                                                                                                                                                                                                                                                                                                                                                                                                                                                                                                                                          | IPS, .75" IPS,                  | 360063930   |                                                        |
| IPS, 1" IPS, 1.25" IPS, 2" IPS       2 IPS, 5 SIZES IN CARRYING CASE, GFCP EF TOOLS         .75" IPS, 1" 360063590 IPS, 1.25" IPS, 1.25 IPS, 1.25" IPS, 1.                                                                 | IPS, 1" IPS,                    | 360063524   |                                                        |
| IPS, 1.25" IPS,       ES IN CARRYING CASE, GFCP EF TOOLS         Metric SurPeel CA®         16 mm       360062927       16, ISO, 2.2 WALL, SURPEEL CA, GFCP EF TOOLS         25 mm       360063905       25, ISO, 2.3 TO 3.4 WALL, SURPEEL CA, GFCP EF TOOLS                                                                                                                                                                                                                                                                                                                                                                                                                                                                                                                                                                                                                                                                                                                                                                                                                                                                                                                                                                                                                                                                                                                                                                                                                                                                                                                                                                                                                                                                                                                                                                                                                                                                                                                                                                                                                                                                 | IPS, 1" IPS,<br>1.25" IPS, 2"   | 360063525   |                                                        |
| 16 mm       360062927       16, ISO, 2.2 WALL, SURPEEL CA, GFCP EF TOOLS         25 mm       360063905       25, ISO, 2.3 TO 3.4 WALL, SURPEEL CA, GFCP EF TOOLS                                                                                                                                                                                                                                                                                                                                                                                                                                                                                                                                                                                                                                                                                                                                                                                                                                                                                                                                                                                                                                                                                                                                                                                                                                                                                                                                                                                                                                                                                                                                                                                                                                                                                                                                                                                                                                                                                                                                                             |                                 | 360063590   |                                                        |
| 25 mm 360063905 25, ISO, 2.3 TO 3.4 WALL, SURPEEL CA, GFCP EF TOOLS                                                                                                                                                                                                                                                                                                                                                                                                                                                                                                                                                                                                                                                                                                                                                                                                                                                                                                                                                                                                                                                                                                                                                                                                                                                                                                                                                                                                                                                                                                                                                                                                                                                                                                                                                                                                                                                                                                                                                                                                                                                          | Metric SurPeel CA®              |             |                                                        |
|                                                                                                                                                                                                                                                                                                                                                                                                                                                                                                                                                                                                                                                                                                                                                                                                                                                                                                                                                                                                                                                                                                                                                                                                                                                                                                                                                                                                                                                                                                                                                                                                                                                                                                                                                                                                                                                                                                                                                                                                                                                                                                                              | 16 mm                           | 360062927   | 16, ISO, 2.2 WALL, SURPEEL CA, GFCP EF TOOLS           |
| 63 mm 3600 62930 63, ISO, DR11, SURPEEL CA, GFCP EF TOOLS                                                                                                                                                                                                                                                                                                                                                                                                                                                                                                                                                                                                                                                                                                                                                                                                                                                                                                                                                                                                                                                                                                                                                                                                                                                                                                                                                                                                                                                                                                                                                                                                                                                                                                                                                                                                                                                                                                                                                                                                                                                                    | 25 mm                           | 360063905   | 25, ISO, 2.3 TO 3.4 WALL, SURPEEL CA, GFCP EF TOOLS    |
|                                                                                                                                                                                                                                                                                                                                                                                                                                                                                                                                                                                                                                                                                                                                                                                                                                                                                                                                                                                                                                                                                                                                                                                                                                                                                                                                                                                                                                                                                                                                                                                                                                                                                                                                                                                                                                                                                                                                                                                                                                                                                                                              | 63 mm                           | 3600 62930  | 63, ISO, DR11, SURPEEL CA, GFCP EF TOOLS               |

Additional Custom kits of 2, 3, 4 or 5 peelers can be made if required.