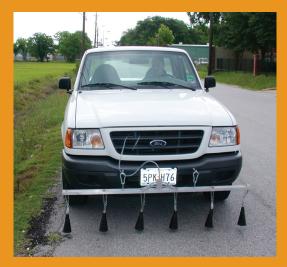

## Sample System

Two or more rubber cones hanging down from the bumper about  $1\frac{1}{2}$ " - 2" from the pavement, to sample the atmosphere as close to the surface of the ground as possible. This system picks up a continuous sample at the surface of the ground at points selected by the driver, and conveys it by means of tygon tubing to the Gast pump.

Gast Pump (aka: sample pump or secondary pump)

A self-lubricating electric pump that is mounted inside the vehicle, usually under the hood, but sometimes either inside the vehicle or in the rear.

4-Cone Mobile - Part No. 102316-1 6-Cone Mobile - Part No. 102331-0