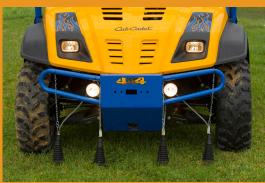

## Sample System

Two or more rubber cones hanging down from the bumper about  $1\frac{1}{2}$ " - 2" from the pavement, to sample the atmosphere as close to the surface of the ground as possible. This system picks up a continuous sample at the surface of the ground at points selected by the driver, and conveys it by means of tygon tubing to the Gast pump.

Gast Pump (aka: sample pump or secondary pump)

A self-lubricating electric pump that is mounted inside the vehicle, usually under the hood, but sometimes either inside the vehicle or in the rear.

4-Cone Mobile - Part No. 102316-1 6-Cone Mobile - Part No. 102331-0