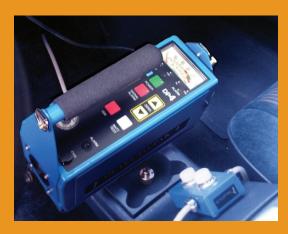

## Detecto-Pak Units - DP4 & DP-IR (available separately)

A gas detector is mounted at a suitable point inside the vehicle. This unit may be powered by the vehicle electrical system by means of a cable/plug which is included in the mobile unit installation kit.