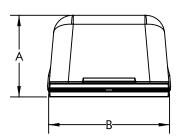

## **Product Specifications & Measurements**

Max. Voltage: 50V

Connector Size: .96" x 1.73" x 1.78"

Wire Range: #14 - 12 Solid/Stranded Copper

#14 - 12 Steel Core Tracer Wire/CCS

Conductor O.D. Range: .121" - .166"

#### Measurements:

A - .96" B - 1.73" C - 1.78" A - 24.4mm B - 43.9mm C - 45.2mm