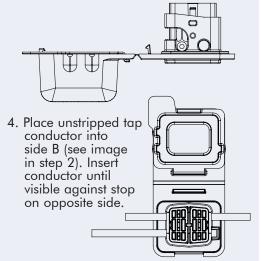

5. Using 8"-10" Straight Jaw, Groove Joint Pliers, individually press blade holders into housing until blade holder is fully seated in housing. Verify top surface of blade holder is even or just below the top surface of the housing.

- 7. Close housing, aligning conductors until housing lid is fully closed and latched.
- 8. Wipe excess sealant around conductors.
- 9. Do not reuse.