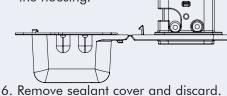

- 7. Close housing, aligning conductors until housing lid is fully closed and latched.
- 8. Wipe excess sealant around conductors.
- 9. Do not reuse.