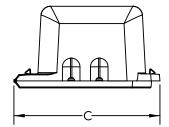

## **Product Specifications & Measurements**

Max. Voltage: 50V

Connector Size: .96" x 1.73" x 1.78"

Wire Range: #14 - 12 Solid/Stranded Copper

#14 - 12 Steel Core Tracer Wire/CCS

Conductor O.D. Range: .121" - .166"

#### Measurements:

A - .96" B - 1.73" C - 1.78" A - 24.4mm B - 43.9mm C - 45.2mm