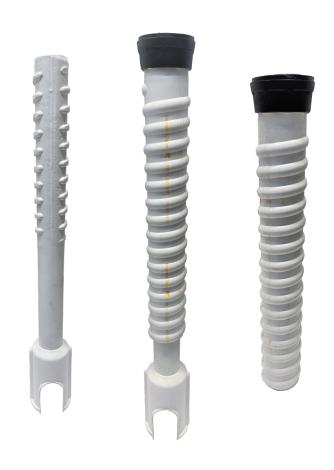

# The New Bison Curb Box

2½" Bison Boxes

## **HEAVY WALLED COMPONENTS**

Our Bison line of products for 2.5" access include heavy duty plastic top sections with a cast iron rim, and bottom sections with a 001 bell.

#### **TOPS WITH RIMS**

| COMPONENT         | LENGTH<br>(in) |
|-------------------|----------------|
| Top with Rim      | 12             |
|                   | 18             |
|                   | 24             |
|                   | 30             |
| Bottom - 001 Bell | 18             |
|                   | 24             |
|                   | 30             |
|                   | 36             |
|                   | 42             |
|                   | 48             |
|                   | 54             |