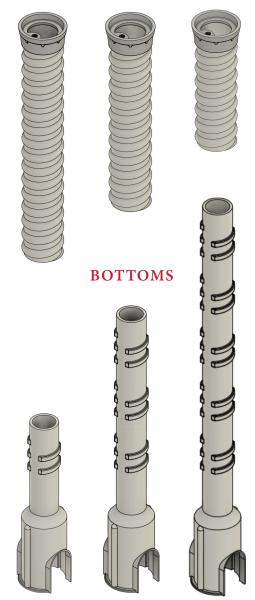

## **HEAVY WALLED COMPONENTS**

Our Bison line of products for 2.5" access include heavy duty plastic top sections with a cast iron rim, and bottom sections with a 001 bell.

#### **TOPS WITH RIMS**

| COMPONENT         | LENGTH<br>(in) |
|-------------------|----------------|
| Top with Rim      | 12             |
|                   | 18             |
|                   | 24             |
|                   | 30             |
| Bottom - 001 Bell | 18             |
|                   | 24             |
|                   | 30             |
|                   | 36             |
|                   | 42             |
|                   | 48             |
|                   | 54             |

## **CUSTOM ORDERS**

Bison box components can be used in combination with cast iron or other plastic products to create a custom access box for your specifications. Bottom sections can be used with cast iron top sections.