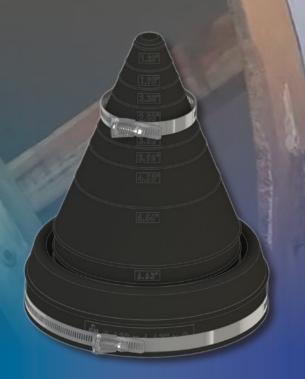

## AIVICE Molded Cone End Seals

APS manufactures full, molded, conical End Seals with easy to read size indicators for versatile installation on a variety of carrier sizes. Each End Seal comes with a pair of quick adjust Stainless Steel band straps that cover all sizes within the range, so no custom-made items are needed. The End Seals are manufactured from 1/8" thick durable, chemical resistant EPDM rubber.

- 5 different sizes available for casings ranging from 4.50" – 24.00" OD and can accommodate carrier sizes from 0.84" – 17.40" OD.
- The closed conical feature allows for low storage cost as each size can cover a range of carriers.
- The cone section of the seal has markings for actual diameter sizes in inches on one side and mm on the reverse. Find your carrier size labeled on the cone and cut-off the end. The carrier will easily slide through the new opening for an easy installation.
- Easily slips over the casing end.
- Each End Seal is supplied with a pair

- of quickly adjustable Stainless Steel band straps that are each made to fit any sizes from the casing sizes down to the smallest carrier size. This prevents the need for any custommade bands, and enables the product to be fully universal for any size within its range.
- After installation, the AMCE prevents the ingress of moisture and debris into your casing annular space without any seams to worry about.
- These end seals are shipped with a closed end, and can be used as a "night cap" over a casing to keep debris or animals out.