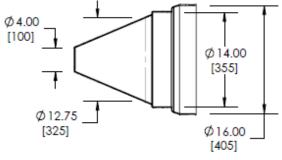

- 5 different sizes available for casings ranging from 4.50" – 24.00" OD and can accommodate carrier sizes from 0.84" – 17.40" OD.
- The closed conical feature allows for low storage cost as each size can cover a range of carriers.
- The cone section of the seal has markings for actual diameter sizes in inches on one side and mm on the reverse. Find your carrier size labeled on the cone and cut-off the end. The carrier will easily slide through the new opening for an easy installation.
- Easily slips over the casing end.
- Each End Seal is supplied with a pair

- of quickly adjustable Stainless Steel band straps that are each made to fit any sizes from the casing sizes down to the smallest carrier size. This prevents the need for any custommade bands, and enables the product to be fully universal for any size within its range.
- After installation, the AMCE prevents the ingress of moisture and debris into your casing annular space without any seams to worry about.
- These end seals are shipped with a closed end, and can be used as a "night cap" over a casing to keep debris or animals out.

## Each End Seal can accommodate installation on two difference casing sizes. See chart below for actual sizes:

PO Box 60399 • Lafayette, Louisiana 70596-0399 800-315-6009 • 337-233-6116 • FAX 337-232-3860 E-Mail: sales@apsonline.com • Website: www.apsonline.com