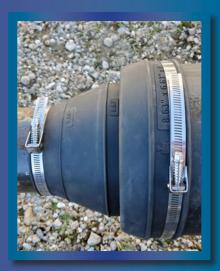

## AIVICE Molded Cone End Seals

APS manufactures full, molded, conical End Seals with easy to read size indicators for versatile installation on a variety of carrier sizes. Each End Seal comes with a pair of quick adjust Stainless Steel band straps that cover all sizes within the range, so no custom-made items are needed. The End Seals are manufactured from 1/8" thick durable, chemical resistant EPDM rubber.

- of quickly adjustable Stainless Steel band straps that are each made to fit any sizes from the casing sizes down to the smallest carrier size. This prevents the need for any custommade bands, and enables the product to be fully universal for any size within its range.
- After installation, the AMCE prevents the ingress of moisture and debris into your casing annular space without any seams to worry about.
- These end seals are shipped with a closed end, and can be used as a "night cap" over a casing to keep debris or animals out.