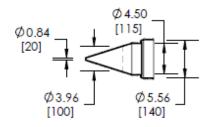

- 5 different sizes available for casings ranging from 4.50" – 24.00" OD and can accommodate carrier sizes from 0.84" – 17.40" OD.
- The closed conical feature allows for low storage cost as each size can cover a range of carriers.
- The cone section of the seal has markings for actual diameter sizes in inches on one side and mm on the reverse. Find your carrier size labeled on the cone and cut-off the end. The carrier will easily slide through the new opening for an easy installation.
- Easily slips over the casing end.
- Each End Seal is supplied with a pair