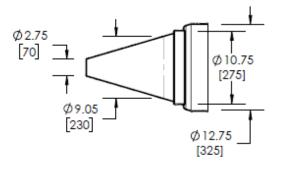

- 5 different sizes available for casings ranging from 4.50" – 24.00" OD and can accommodate carrier sizes from 0.84" – 17.40" OD.
- The closed conical feature allows for low storage cost as each size can cover a range of carriers.
- The cone section of the seal has markings for actual diameter sizes in inches on one side and mm on the reverse. Find your carrier size labeled on the cone and cut-off the end. The carrier will easily slide through the new opening for an easy installation.
- Easily slips over the casing end.
- Each End Seal is supplied with a pair

- of quickly adjustable Stainless Steel band straps that are each made to fit any sizes from the casing sizes down to the smallest carrier size. This prevents the need for any custommade bands, and enables the product to be fully universal for any size within its range.
- After installation, the AMCE prevents the ingress of moisture and debris into your casing annular space without any seams to worry about.
- These end seals are shipped with a closed end, and can be used as a "night cap" over a casing to keep debris or animals out.

## Each End Seal can accommodate installation on two difference casing sizes. See chart below for actual sizes:

PO Box 60399 • Lafayette, Louisiana 70596-0399 800-315-6009 • 337-233-6116 • FAX 337-232-3860 E-Mail: sales@apsonline.com • Website: www.apsonline.com