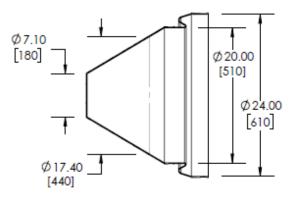

- 5 different sizes available for casings ranging from 4.50" – 24.00" OD and can accommodate carrier sizes from 0.84" – 17.40" OD.
- The closed conical feature allows for low storage cost as each size can cover a range of carriers.
- The cone section of the seal has markings for actual diameter sizes in inches on one side and mm on the reverse. Find your carrier size labeled on the cone and cut-off the end. The carrier will easily slide through the new opening for an easy installation.
- Easily slips over the casing end.
- Each End Seal is supplied with a pair

- of quickly adjustable Stainless Steel band straps that are each made to fit any sizes from the casing sizes down to the smallest carrier size. This prevents the need for any custommade bands, and enables the product to be fully universal for any size within its range.
- After installation, the AMCE prevents the ingress of moisture and debris into your casing annular space without any seams to worry about.
- These end seals are shipped with a closed end, and can be used as a "night cap" over a casing to keep debris or animals out.

## Each End Seal can accommodate installation on two difference casing sizes. See chart below for actual sizes:

PO Box 60399 • Lafayette, Louisiana 70596-0399 800-315-6009 • 337-233-6116 • FAX 337-232-3860 E-Mail: sales@apsonline.com • Website: www.apsonline.com