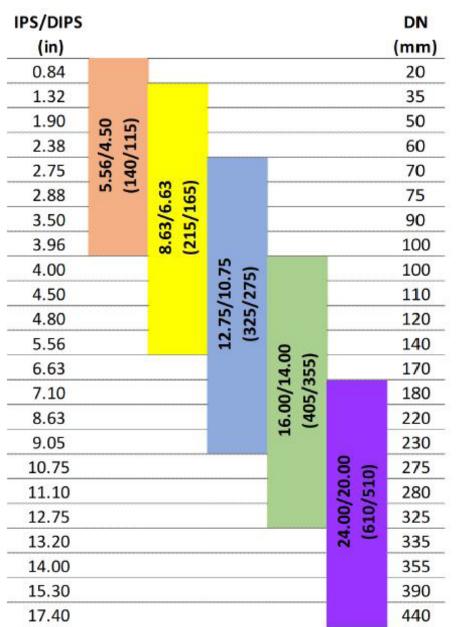

- 5 different sizes available for casings ranging from 4.50" – 24.00" OD and can accommodate carrier sizes from 0.84" – 17.40" OD.
- The closed conical feature allows for low storage cost as each size can cover a range of carriers.
- The cone section of the seal has markings for actual diameter sizes in inches on one side and mm on the reverse. Find your carrier size labeled on the cone and cut-off the end. The carrier will easily slide through the new opening for an easy installation.
- Easily slips over the casing end.
- Each End Seal is supplied with a pair

## Each End Seal can accommodate installation on two difference casing sizes. See chart below for actual sizes:

PO Box 60399 • Lafayette, Louisiana 70596-0399 800-315-6009 • 337-233-6116 • FAX 337-232-3860 E-Mail: sales@apsonline.com • Website: www.apsonline.com