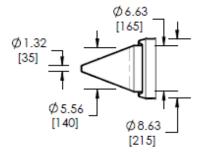

- 5 different sizes available for casings ranging from 4.50" – 24.00" OD and can accommodate carrier sizes from 0.84" – 17.40" OD.
- The closed conical feature allows for low storage cost as each size can cover a range of carriers.
- The cone section of the seal has markings for actual diameter sizes in inches on one side and mm on the reverse. Find your carrier size labeled on the cone and cut-off the end. The carrier will easily slide through the new opening for an easy installation.
- Easily slips over the casing end.
- Each End Seal is supplied with a pair

- of quickly adjustable Stainless Steel band straps that are each made to fit any sizes from the casing sizes down to the smallest carrier size. This prevents the need for any custommade bands, and enables the product to be fully universal for any size within its range.
- After installation, the AMCE prevents the ingress of moisture and debris into your casing annular space without any seams to worry about.
- These end seals are shipped with a closed end, and can be used as a "night cap" over a casing to keep debris or animals out.

## Each End Seal can accommodate installation on two difference casing sizes. See chart below for actual sizes:

PO Box 60399 • Lafayette, Louisiana 70596-0399 800-315-6009 • 337-233-6116 • FAX 337-232-3860 E-Mail: sales@apsonline.com • Website: www.apsonline.com