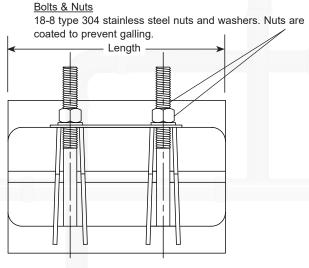

## 10" - 16" TWO SECTION WIDER RANGE ALL STAINLESS STEEL REPAIR CLAMPS

| Nom. Pipe<br>Size | PIPE O.D.<br>RANGE | LENGTH AND APPROXIMATE WEIGHT (LBS.) |       |     |     |     |     | Bol.            | BAND      |
|-------------------|--------------------|--------------------------------------|-------|-----|-----|-----|-----|-----------------|-----------|
|                   |                    | 10"                                  | 12.5" | 15" | 20" | 24" | 30" | SIZE            | THICKNESS |
| 10"               | 10.70 - 11.50      | 18                                   | 23    | 32  | 41  | 50  | 54  | - 5/8"<br>- UNC | 20 GA.    |
|                   | 11.04 - 11.84      |                                      |       |     |     |     |     |                 |           |
|                   | 11.60 - 12.40      |                                      |       |     |     |     |     |                 |           |
| 12"               | 12.70 - 13.50      | 19                                   | 25    | 34  | 44  | 54  | 57  |                 |           |
|                   | 13.14 - 13.94      |                                      |       |     |     |     |     |                 |           |
|                   | 13.65 - 14.45      |                                      |       |     |     |     |     |                 |           |
| 14"               | 15.07 - 15.82      | 20                                   | 27    | 36  | 47  | 58  | 63  |                 |           |
| 16"               | 15.58 - 16.38      | 22                                   | 29    | 38  |     |     | 66  |                 |           |
|                   | 15.87 - 16.67      |                                      |       |     |     |     |     |                 |           |
|                   | 15.61 - 17.31      |                                      |       |     | 50  | 60  |     |                 |           |
|                   | 17.15 - 17.90      |                                      |       |     | 50  | 62  |     |                 |           |
|                   | 17.20 - 18.00      |                                      |       |     |     |     |     |                 |           |
|                   | 18.41 - 19.21      |                                      |       |     |     |     |     |                 |           |
| Number of Bolts   |                    | 6                                    | 8     | 8   | 12  | 14  | 18  |                 |           |