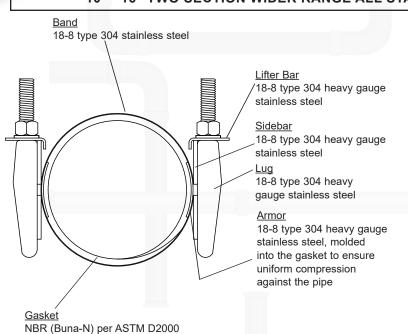

## **FEATURES**

- Gasket is NBR (Buna-N) per ASTM D2000
- · All welds are fully passivated to restore the corrosion resistant characteristics of stainless steel

The Skinner Company considers the information in this submittal form to be correct at the time of publication. Item and option availability, including specifications, are subject to change without notice. Please verify that your product information is current.