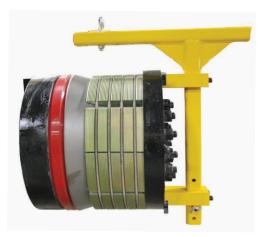

## **Test Plug Lifting Arm**

## Safely Install Large GripTight® Test Plugs!

Designed to maneuver larger test plugs securely with cranes, forklifts, or other lifting mechanisms. Provides greater stability and operator safety during installations. Models available for use with plug sizes from 10" to 48" (DN250 to DN1200).

## **Features & Benefits**

- Weight Limit: 6,500 lbs (2,98.4 kg)
- Standard Material: Powdered Coated Carbon Steel
- Improves safety and installation time. Can be adapted for use with Special Test/Isolation plugs