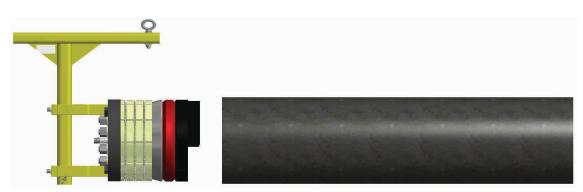

## **Test Plug Lifting Arm**

## Safely Install Large GripTight® Test Plugs!

Designed to maneuver larger test plugs securely with cranes, forklifts, or other lifting mechanisms. Provides greater stability and operator safety during installations. Models available for use with plug sizes from 10" to 48" (DN250 to DN1200).

## **Features & Benefits**

- Weight Limit: 6,500 lbs (2,98.4 kg)
- Standard Material: Powdered Coated Carbon Steel
- Improves safety and installation time. Can be adapted for use with Special Test/Isolation plugs