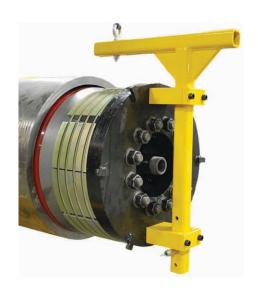

## **Test Plug Lifting Arm**

## Safely Install Large GripTight® Test Plugs!

Designed to maneuver larger test plugs securely with cranes, forklifts, or other lifting mechanisms. Provides greater stability and operator safety during installations. Models available for use with plug sizes from 10" to 48" (DN250 to DN1200).

## **Features & Benefits**

- Weight Limit: 6,500 lbs (2,98.4 kg)
- Standard Material: Powdered Coated Carbon Steel
- Improves safety and installation time. Can be adapted for use with Special Test/Isolation plugs