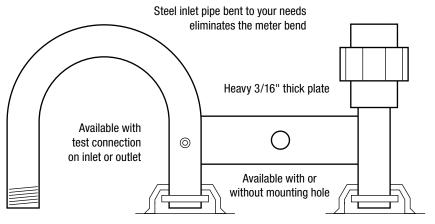

## **CUSTOM INSTALLATION OPTIONS**

- Eliminates virtually all of the threaded connections associated with a standard meter bend, meter bar, and swivel installation
- Provides a strong, lightweight, all-steel, meter hook up
- Versatile virtually any inlet/outlet configuration can be accommodated
- Unrestricted flow to the meter
- Cost effective
- Factory coated