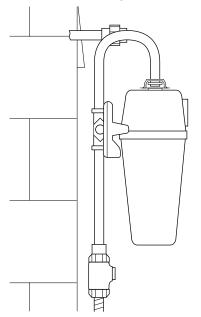

## Examples of Richards Direct Pipe installations that utilize 90-degree or 180-degree bends or loops ...

Available with a variety of outlets including insulating unions — positioned side, top or rear to meet house piping