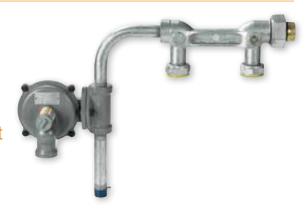

Standard meter nuts

Standard 10LT. 1A. 20LT, or 30LT connections

Complete meter installation side inlet – side outlet low pressure

Richards Meter Sets and Meter Manifolds make meter installation easy, fast, uniform, and error free. The photos below show several popular designs for prefabricated meter sets and manifolds. Richards will build meter sets and manifolds to your company's specifications using approved components.