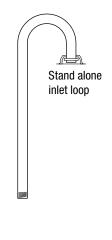

## Examples of Richards Direct Pipe installations that utilize 90-degree or 180-degree bends or loops ...

Available with a variety of outlets including insulating unions — positioned side, top or rear to meet house piping