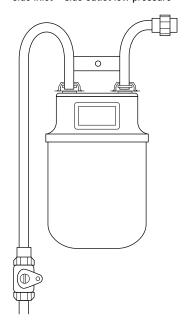

Standard meter nuts

Standard 10LT. 1A. 20LT, or 30LT connections

Complete meter installation side inlet – side outlet low pressure