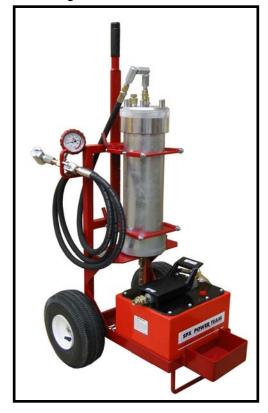

The **Val-Tex QS-5000-C** is a fast, compact, and rugged lubrication unit that pumps 8 ounces of material in 30 to 60 seconds. With only 20 CFM at 100 PSI input pressure, the pump will produce up to 10,000 PSI.

The **QS-5000-C** weighs 156 lbs. and holds either a 5 lb. "V" size lube sealant sticks, a 4 lb. "P-4" "lube packs, or Valve Flush. It comes standard with a durable metal reservoir for added protection. The frame is made of solid steel for additional toughness.

The **QS-5000-C** comes complete with a ten foot, 3/8" I.D. high pressure sealant hose, 15,000 PSI 2-1/2" liquid filled gauge, Gauge Guard, dual swivels, bleeder valve and a giant button head coupler.