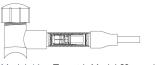

Model 46 — Tee with Model 32 attached & coupling on outlet with pigtail

Model 31 - Tee with Model 35 attached

Model 65 – Mechanical tee with Model 35 attached