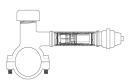

## **Butt Fusion Applications**

Model 62 - Tee with Model 32 on outlet

Model 44 — Tee with valve inserted Model 39 — Tee with valve & coupling on outlet

Valve machined for insertion into electrofusion tee or pipe