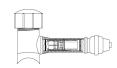

## **Butt Fusion Applications**

Model 62 - Tee with Model 32 on outlet

Model 44 — Tee with valve inserted Model 39 — Tee with valve & coupling on outlet

Valve machined for insertion into electrofusion tee or pipe