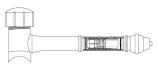

### **Socket Fusion Applications**

Model 58 — Model 32 with coupling on outlet

Model 33 — Model 32 with coupling

on inlet & outlet