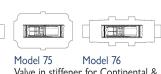

Model 70 - Tee with Model 41 attached

Valve in stiffener for Continental & Metfit couplings

Model 71 — Tee with valve inserted & coupling on outlet inserted & pigtail

Model 40 — Tee with valve inserted & mechanical outlet