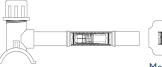

## **Butt Fusion Applications**

Model 62 - Tee with Model 32 on outlet

Model 44 — Tee with valve inserted Model 39 — Tee with valve & coupling on outlet

Valve machined for insertion into electrofusion tee or pipe